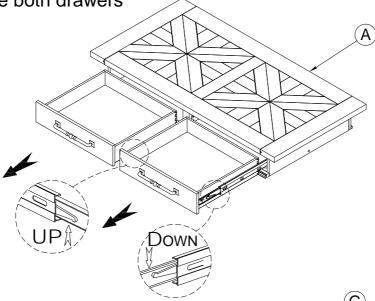

# Bradford Occasional Table Assembly Instructions

Page 2 of 2

Made in Viet Nam

Rectangle Cocktail Table

Step 3: Use the Allen Key to tighten all bolts

Step 4: Install both drawers