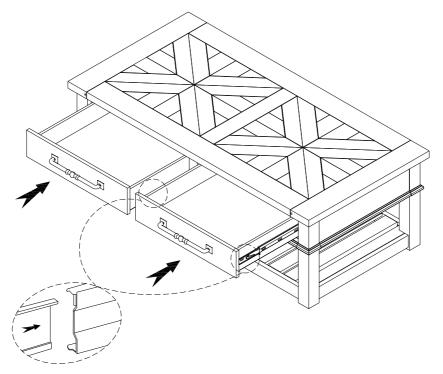

# Bradford Occasional Table Assembly Instructions

Page 2 of 2

Made in Viet Nam

Rectangle Cocktail Table

Step 3: Use the Allen Key to tighten all bolts

Step 4: Install both drawers