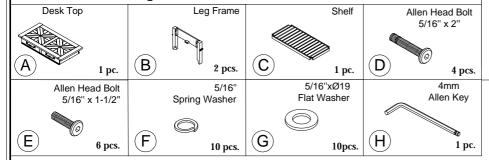

email: <u>info@riverside-furniture.com</u>

## **Bradford Occasional Table Assembly Instructions**

#### Warning:

- Be sure to check all packing material carefully for small parts, which may have come loose inside the carton during shipment.
- To prevent possible scratches and damage, this furniture MUST BE ASSEMBLED BY TWO PEOPLE on a soft surface such as a blanket or carpet.

### **Components and Hardware List**



#### Made in Viet Nam



46602 Rectangle Cocktail Table











# Bradford Occasional Table Assembly Instructions

Page 2 of 2

Made in Viet Nam

Rectangle Cocktail Table

Step 3: Use the Allen Key to tighten all bolts



Step 4: Install both drawers