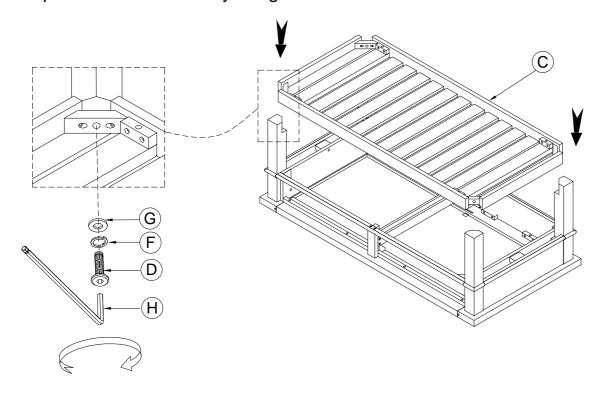

# Bradford Occasional Table Assembly Instructions

Page 2 of 2

Made in Viet Nam

Rectangle Cocktail Table

Step 3: Use the Allen Key to tighten all bolts

Step 4: Install both drawers