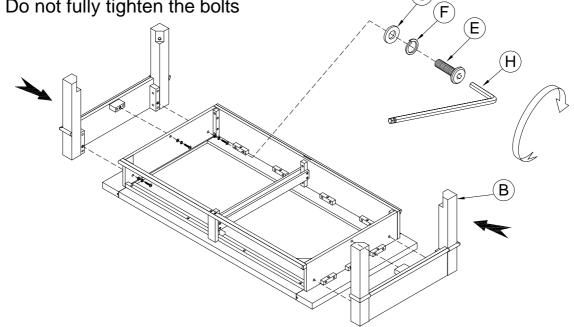

# Bradford Occasional Table Assembly Instructions

Page 2 of 2

Made in Viet Nam

Rectangle Cocktail Table

Step 3: Use the Allen Key to tighten all bolts

Step 4: Install both drawers